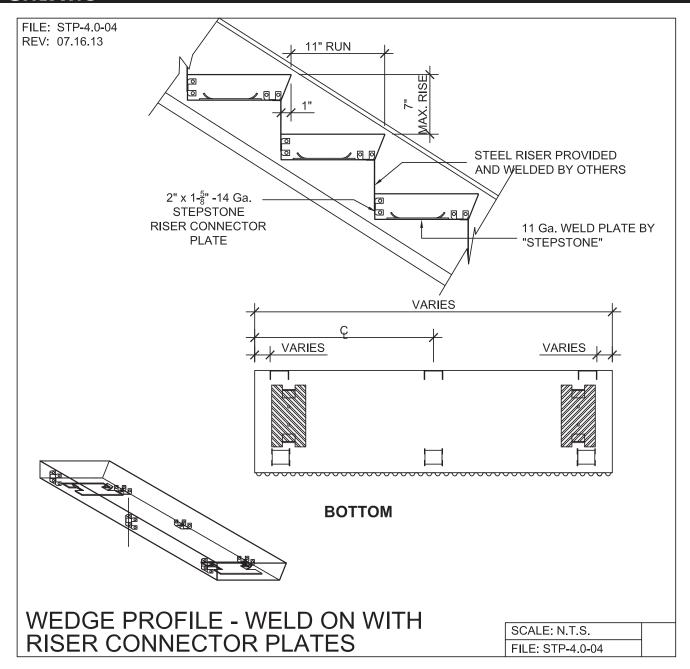

## Steel Stringer System - Support Details

PRECAST CONCRETE TREADS, LANDINGS, AND BALCONIES SHOWN ON PLANS SHALL BE FROM THE "STEPTREAD" SYSTEM BY "STEPSTONE, INC." OF GARDENA, CA. FOR STEEL OR WOOD CONSTRUCTION. THE MANUFACTURER IS TO SUPPLY ALL PRECAST CONCRETE PARTS WITH EACH "STEPTREAD" AND FEATURING EITHER CAST IN THREADED INSERTS FOR BOLTING OR AN EMBEDDED BOTTOM WELD PLATE FOR WELDING. ALL REINFORCING AND CONNECTIONS WILL BE ZINC PLATED. ONLY ITEMS NOTED BY "STEPSTONE, INC." SHALL BE FURNISHED BY "STEPSTONE, INC." SUCH ITEMS SHALL BE INSTALLED BY OTHERS.